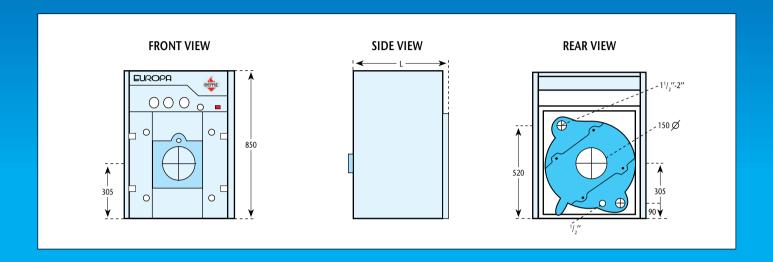

## **SPECIFICATIONS**

| Туре | No of<br>Sections | Power       |                 |                | <b>D</b> (    | Hydraulic          | FI C             |        |        |       |
|------|-------------------|-------------|-----------------|----------------|---------------|--------------------|------------------|--------|--------|-------|
|      |                   | kW          | kcal/h          | Weight<br>(kg) | Res/nce<br>mm | Connection<br>(in) | Flue Gas<br>(mm) | Length | Height | Width |
| E-3  | 3                 | 35,3-40,1   | 30.379-34.522   | 191            | 1,70          | 1 1/2"             | 150              | 498    | 850    | 645   |
| E-4  | 4                 | 46,5-52,7   | 40.018-45.320   | 240            | 2,70          | 1 1/2"             | 150              | 630    | 850    | 645   |
| E-5  | 5                 | 58,0-65,4   | 49.915-56.274   | 289            | 3,70          | 1 1/2"             | 150              | 762    | 850    | 645   |
| E-6  | 6                 | 75,6-85,1   | 65.062-73.268   | 338            | 6,80          | 1 1/2"             | 150              | 894    | 850    | 645   |
| E-7  | 7                 | 93,0-104,5  | 80.037-89.929   | 387            | 9,90          | 1 1/2" ń 2"        | 150              | 1026   | 850    | 645   |
| E-8  | 8                 | 113,5-127,4 | 97.679-109.628  | 436            | 13,00         | 1 1/2" ń 2"        | 150              | 1158   | 850    | 645   |
| E-9  | 9                 | 140,4-154,1 | 120.830-132.634 | 485            | 20,42         | 1 1/2" ń 2"        | 150              | 1290   | 850    | 645   |